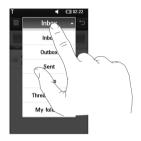

#### Message folders

You will recognise the folder structure in your GD900, and it is fairly self-explanatory.

**Inbox** - All messages you receive are stored in your inbox. From here you can view and delete them, among other functions.

**Outbox** - This is a temporary storage folder while messages are being sent.

**Sent** - Messages you sent are stored in this folder.

## Messaging

**Drafts** - If you don't finish writing a message, you can save what you've done in this folder.

**Threaded box** - Messages (SMS) exchanged with another party can be displayed in chronological order so that you can conveniently see an overview of your conversation.

**My Folders** - Create folders to store your messages.